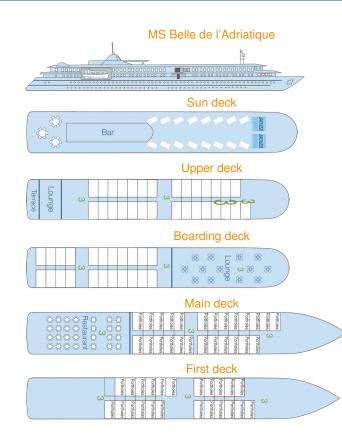

## 4 DECK SHIP

## THE CABINS

**Equipments :** all cabins are equipped with shower and toilet, hairdryer, satellite TV, radio, safe.

- Upper deck : 29 cabins (26 twins, 1 HA cabin, 1 1CU cabin, 1 single cabine)
- Reception deck : 22 cabins (18 twins, 4 2CU cabins)
- Main deck : 25 cabins with portholes (24 twins, 1 2CU cabin)
- Lower deck : 24 twins with portholes

Cabin equipped for disabled : YES

3 = stairs

- **S** = single cabin
- **1CU =** smaller cabin double bed
- **2CU =** smaller cabin 2 adjustable twin beds

**HA** = cabin equipped for disabled with double bed