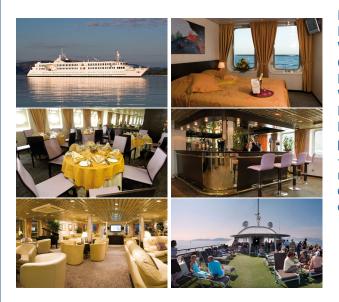

**Facilities :** lounge-bar with a dance floor - dining room pianoramabar - library - spacious sundeck with deckchairs - 2 jacuzzis - terrasse - French balconies - gift shop - lift nursery. Central heating, 220V electricity, air-conditioning, radar, radiophone, TV and video in the Pianorama bar. Wi-fi connexion. Anti-swell stabilizer. Wifi on board.